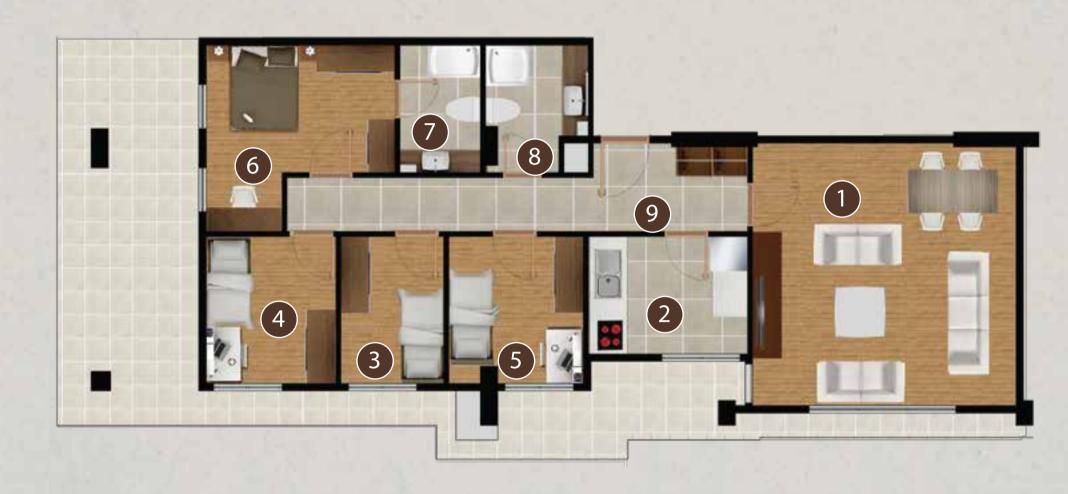

14. KAT

| 1. SALON      | 28,70 m <sup>2</sup> |
|---------------|----------------------|
| 2. MUTFAK     | 7,50 m <sup>2</sup>  |
| 3. ODA 1      | 6,00 m <sup>2</sup>  |
| 4. ODA 2      | 8,00 m <sup>2</sup>  |
| 5. ODA 3      | 8,00 m <sup>2</sup>  |
| 6. ODA 4      | 11,80 m <sup>2</sup> |
| 7. EBV. BANYO | 4,20 m <sup>2</sup>  |
| 8. HOL        | 12,30 m <sup>2</sup> |
| 9. BANYO      | 5,00 m <sup>2</sup>  |
|               |                      |