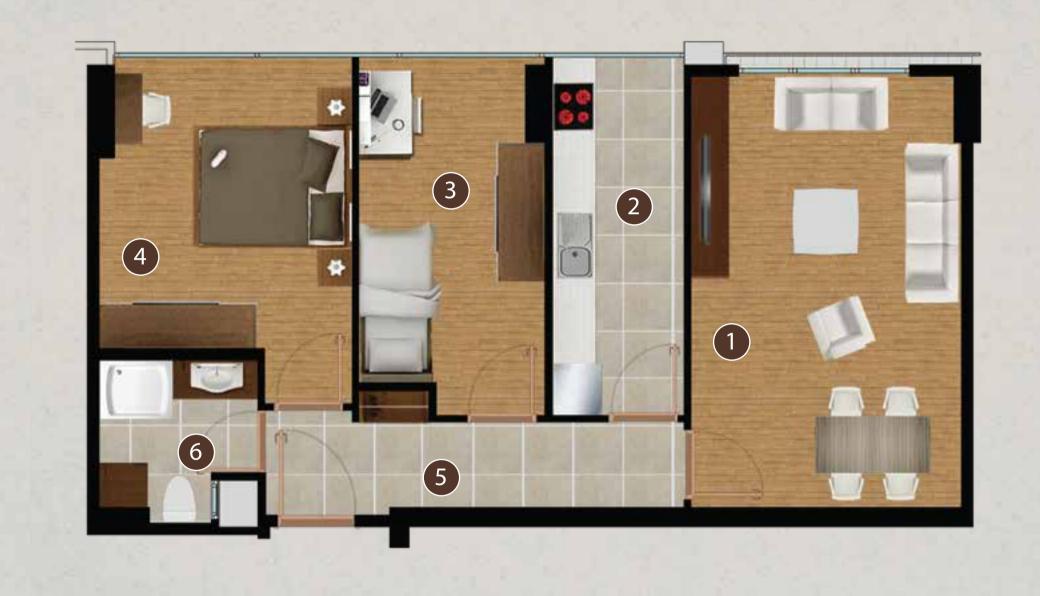

ZEMİN 1. 2. 3. ... 11. 12. 13. KATLAR

ÖN ÇEPHE 6. 7. 8. 9. KATLAR

| 1. SALON  | 19,00 m <sup>2</sup> |
|-----------|----------------------|
| 2. MUTFAK | 7,50 m <sup>2</sup>  |
| 3. ODA 1  | 10,50 m <sup>2</sup> |
| 4. ODA 2  | 12,50 m <sup>2</sup> |
| 5. HOL    | 6,00 m <sup>2</sup>  |
| 6. BANYO  | 3,90 m <sup>2</sup>  |
|           |                      |