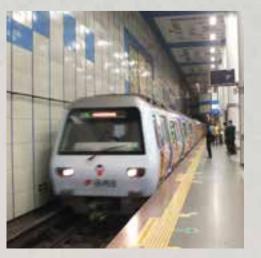

#### METRO

İstanbul'da bir yere ulaşmanın en rahat yolu metro, yakınınızda sizi bekliyor.