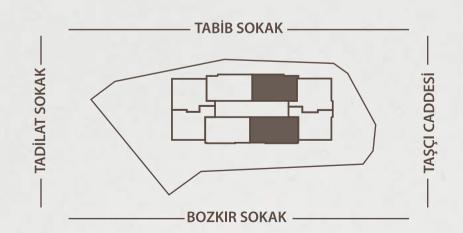

6. 7. 8. 9. KATLAR

| 1                  | TABİB SOKAK  | -                       |
|--------------------|--------------|-------------------------|
| —— TADİLAT SOKAK — | BOZKIR SOKAK | I<br>—— TAŞÇI CADDESİ — |