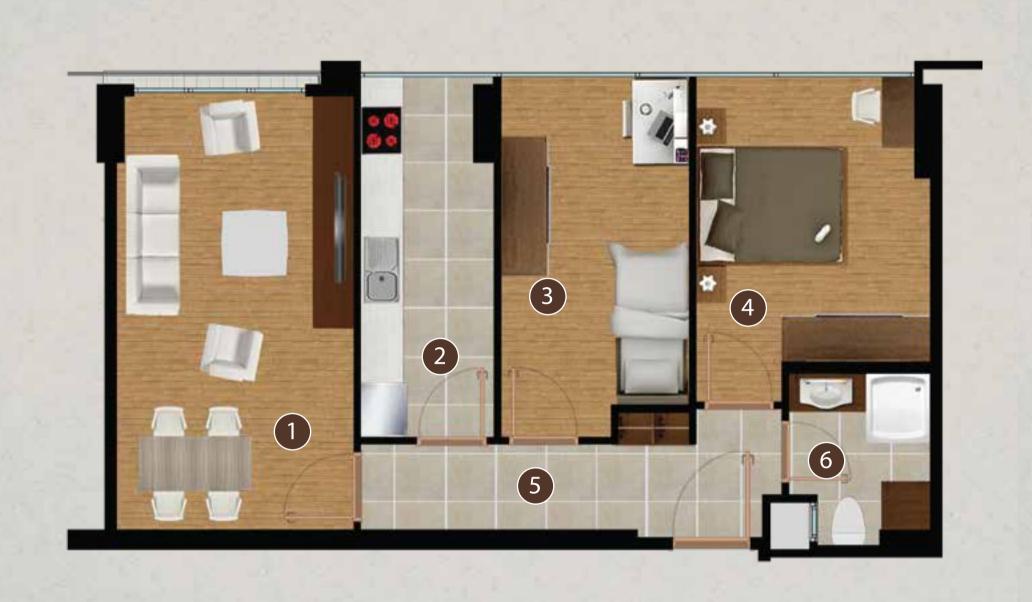

TABİB SOKAK — BOZKIR SOKAK — LAŞÇI CADDESİ

3. 4. 5. 10. 11. 12. 13. KATLAR

| 1. SALON  | 22,50 m <sup>2</sup> |
|-----------|----------------------|
| 2. MUTFAK | 8,10 m <sup>2</sup>  |
| 3. ODA 1  | 11,00 m <sup>2</sup> |
| 4. ODA 2  | 13,00 m <sup>2</sup> |
| 5. HOL    | 7,00 m <sup>2</sup>  |
| 6. BANYO  | 3,80 m <sup>2</sup>  |
|           |                      |