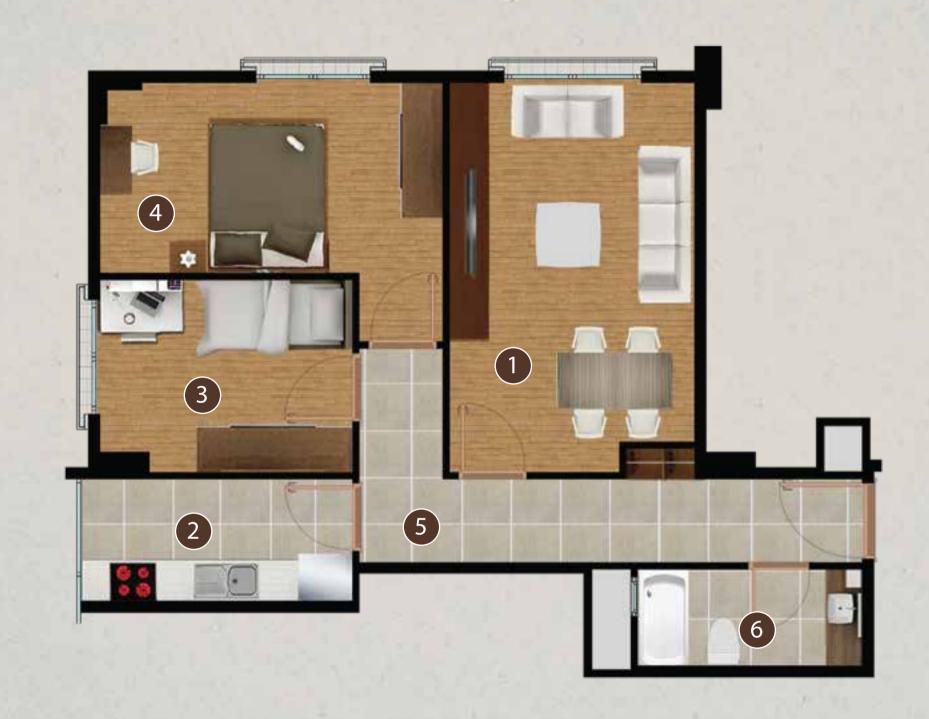

TABİB SOKAK — BOZKIR SOKAK — LAŞÇI CADDESİ

3. 4. 5. 10. 11. 12. 13. KATLAR

| 1. SALON  | 22,50 m <sup>2</sup> |
|-----------|----------------------|
| 2. MUTFAK | 8,10 m <sup>2</sup>  |
| 3. ODA 1  | 11,00 m <sup>2</sup> |
| 4. ODA 2  | 13,00 m <sup>2</sup> |
| 5. HOL    | 7,00 m <sup>2</sup>  |
| 6. BANYO  | 3,80 m <sup>2</sup>  |
|           |                      |

6. 7. 8. 9. KATLAR

| 1                  | TABİB SOKAK  | -                       |
|--------------------|--------------|-------------------------|
| —— TADİLAT SOKAK — | BOZKIR SOKAK | I<br>—— TAŞÇI CADDESİ — |