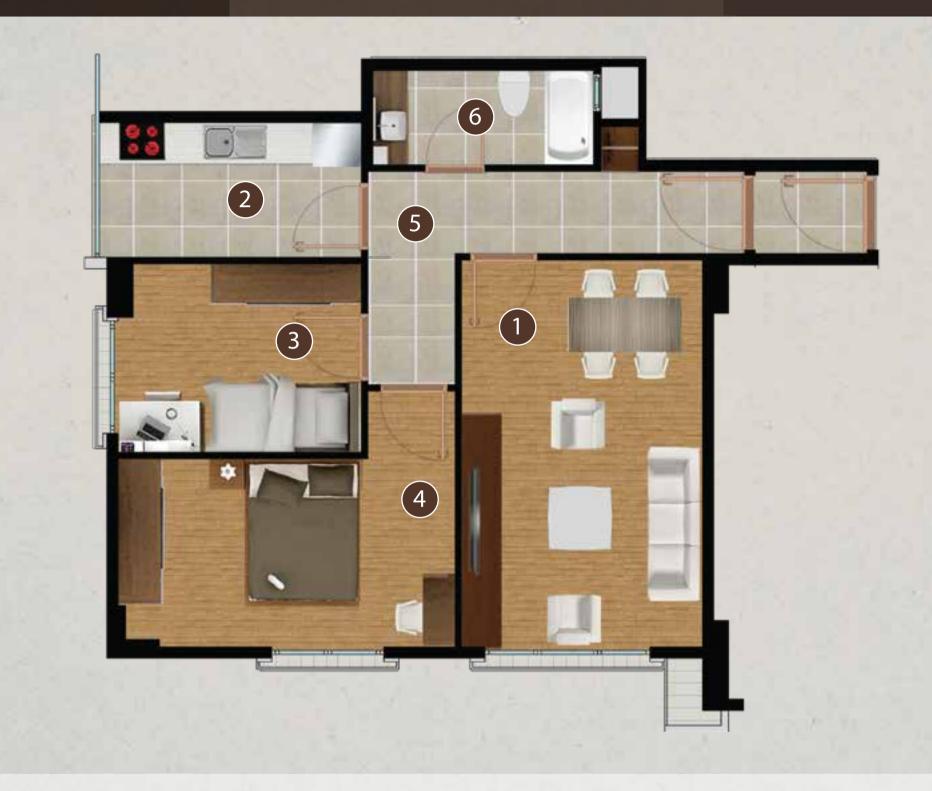

### YAŞAM ALANI

| 1. SALON      | 24,50 m <sup>2</sup> |
|---------------|----------------------|
| 2. MUTFAK     | 6,50 m <sup>2</sup>  |
| 3. ODA 1      | 9,00 m <sup>2</sup>  |
| 4. ODA 2      | 12,00 m <sup>2</sup> |
| 5. ODA 3      | 12,00 m <sup>2</sup> |
| 6. EBV. BANYO | 3,50 m <sup>2</sup>  |
| 7. HOL        | 10,00 m <sup>2</sup> |
| 8. BANYO      | 3,50 m <sup>2</sup>  |
|               |                      |