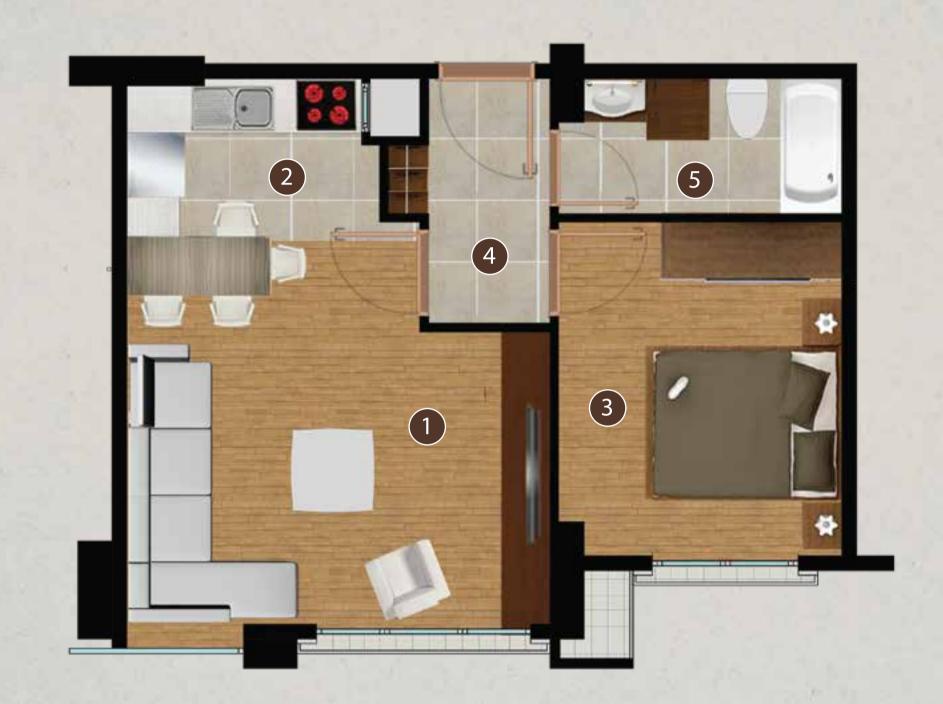

### YAŞAM ALANI

| 1. SALON  | 16,50 m <sup>2</sup> |
|-----------|----------------------|
| 2. MUTFAK | 4,00 m <sup>2</sup>  |
| 3. ODA    | 11,00 m <sup>2</sup> |
| 4. HOL    | 2,80 m <sup>2</sup>  |
| 5. BANYO  | 4,20 m <sup>2</sup>  |