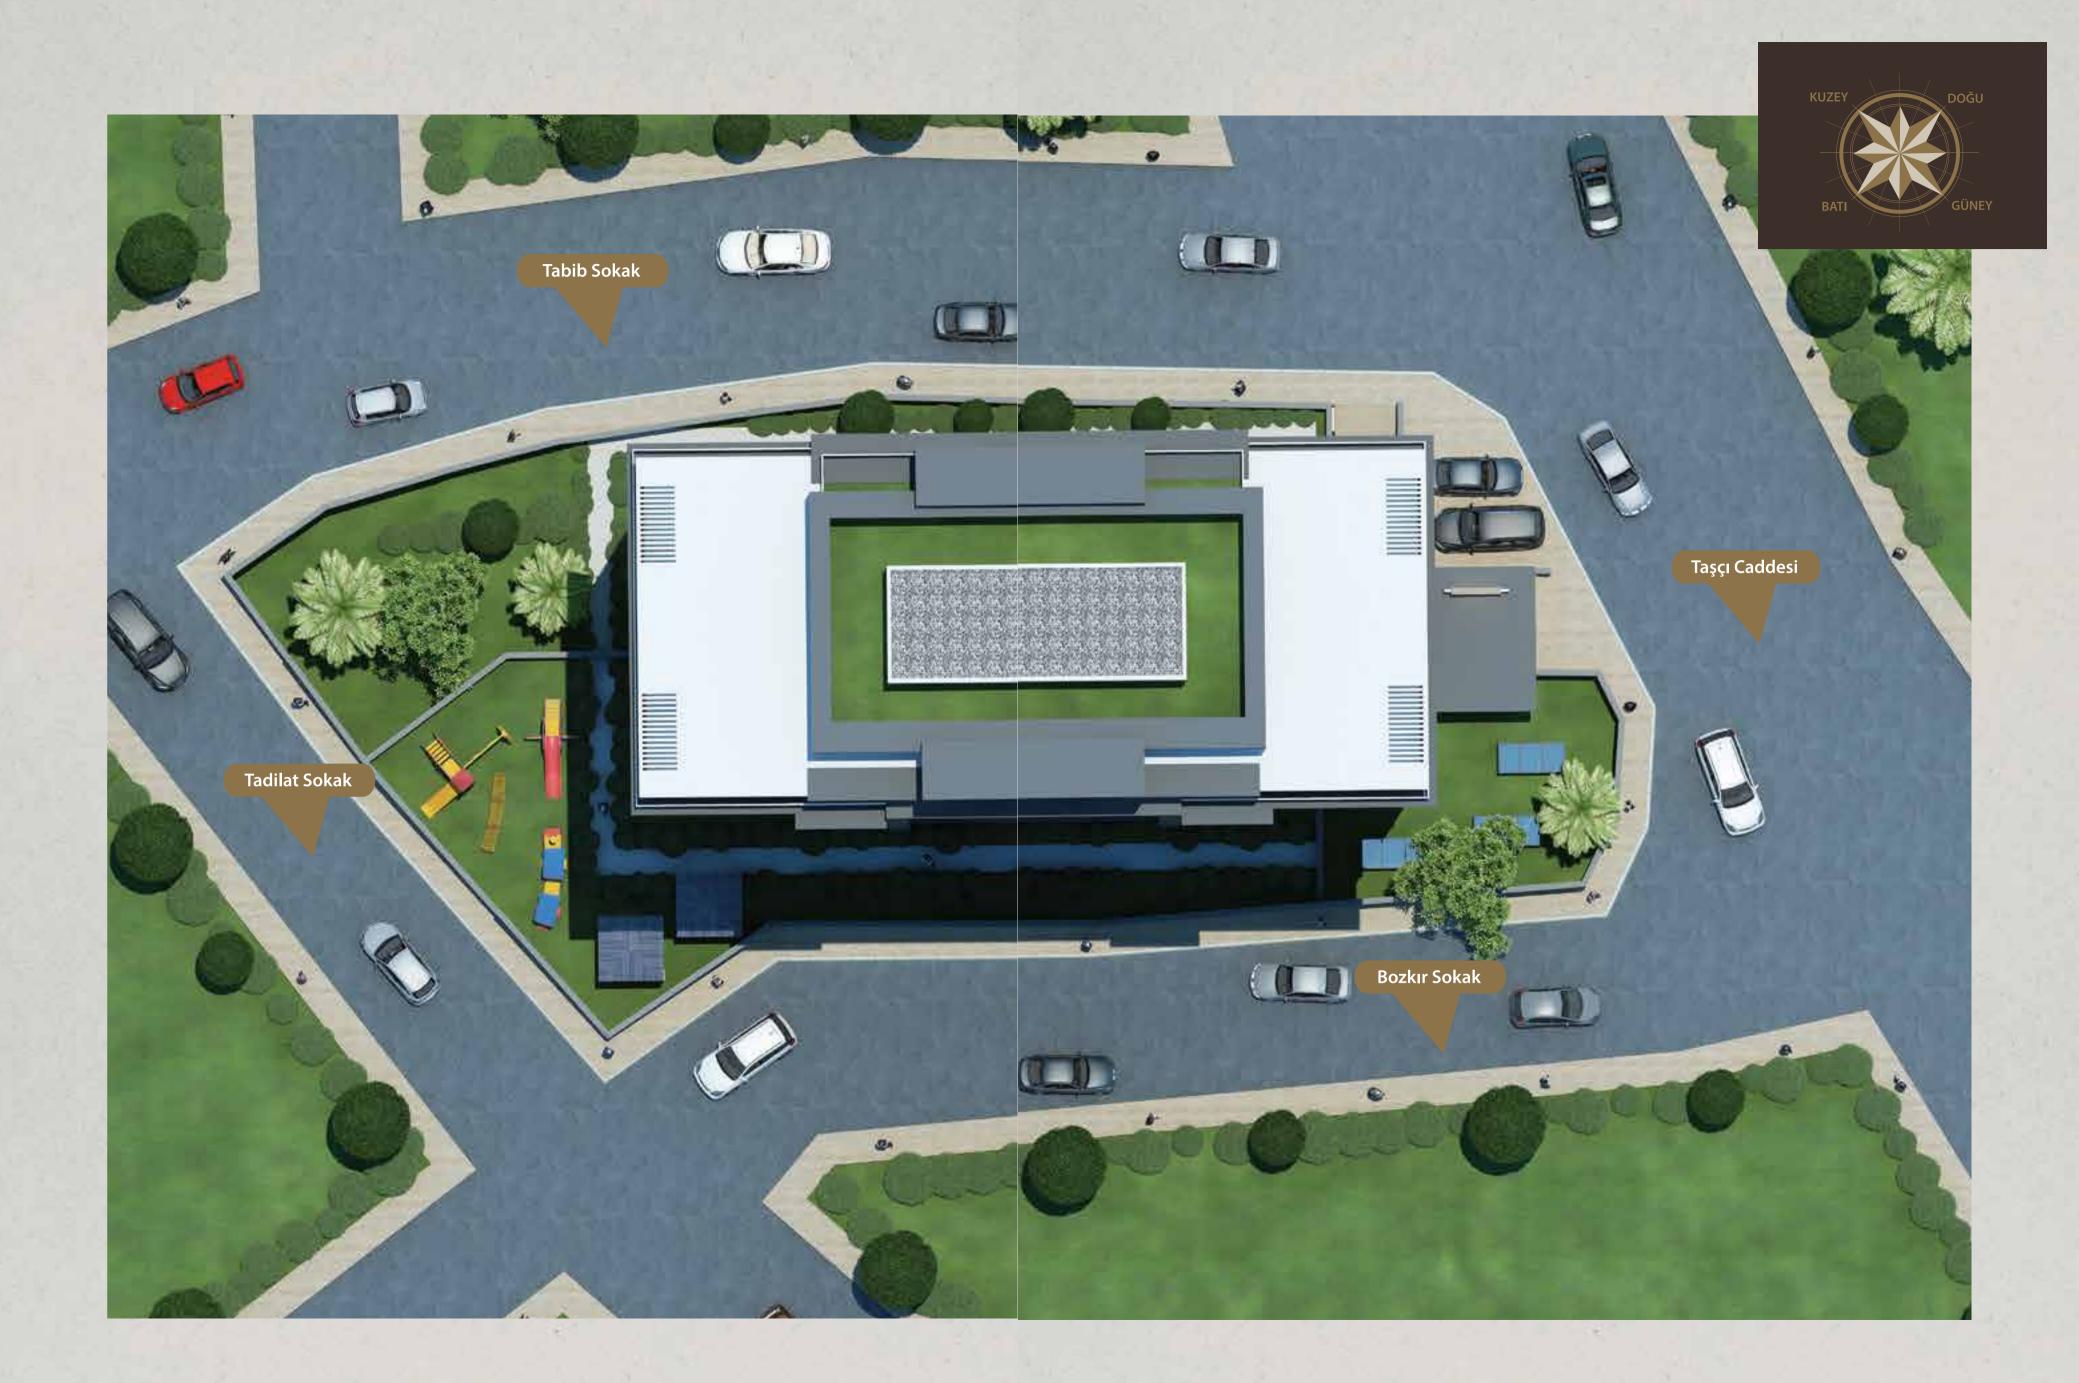

TABİB SOKAK — BOZKIR SOKAK — LAŞÇI CADDESİ

3. 4. 5. 10. 11. 12. 13. KATLAR

| 1. SALON  | 22,50 m <sup>2</sup> |
|-----------|----------------------|
| 2. MUTFAK | 8,10 m <sup>2</sup>  |
| 3. ODA 1  | 11,00 m <sup>2</sup> |
| 4. ODA 2  | 13,00 m <sup>2</sup> |
| 5. HOL    | 7,00 m <sup>2</sup>  |
| 6. BANYO  | 3,80 m <sup>2</sup>  |
|           |                      |

6. 7. 8. 9. KATLAR

| 1                  | TABİB SOKAK  | -                       |
|--------------------|--------------|-------------------------|
| —— TADİLAT SOKAK — | BOZKIR SOKAK | I<br>—— TAŞÇI CADDESİ — |