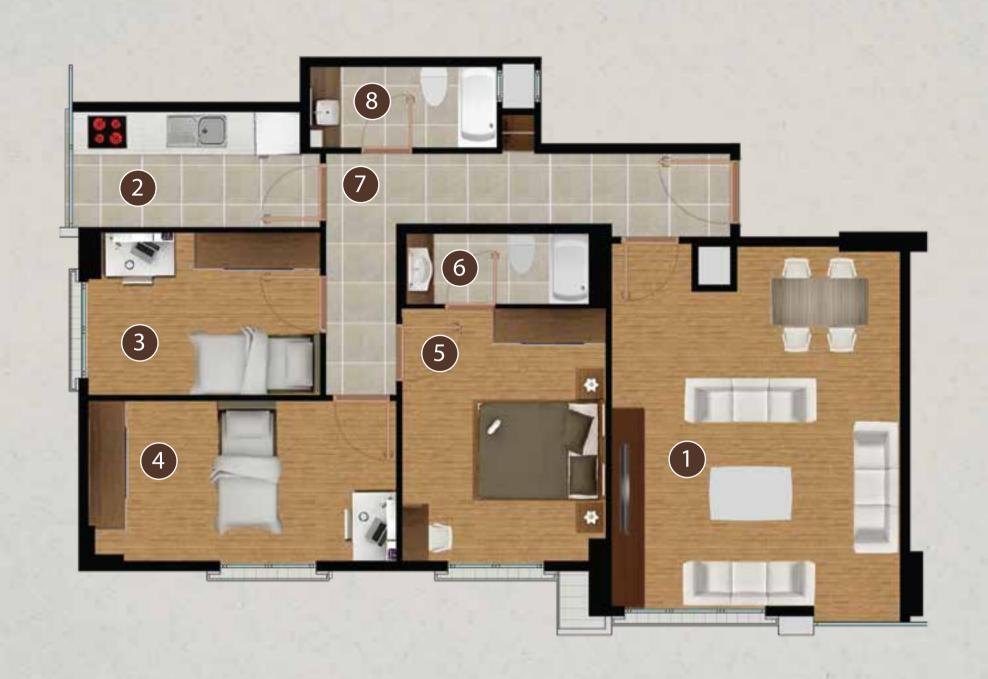

### YAŞAM ALANI

| 1. SALON      | 24,50 m <sup>2</sup> |
|---------------|----------------------|
| 2. MUTFAK     | 6,50 m <sup>2</sup>  |
| 3. ODA 1      | 9,00 m <sup>2</sup>  |
| 4. ODA 2      | 12,00 m <sup>2</sup> |
| 5. ODA 3      | 12,00 m <sup>2</sup> |
| 6. EBV. BANYO | 3,50 m <sup>2</sup>  |
| 7. HOL        | 10,00 m <sup>2</sup> |
| 8. BANYO      | 3,50 m <sup>2</sup>  |
|               |                      |