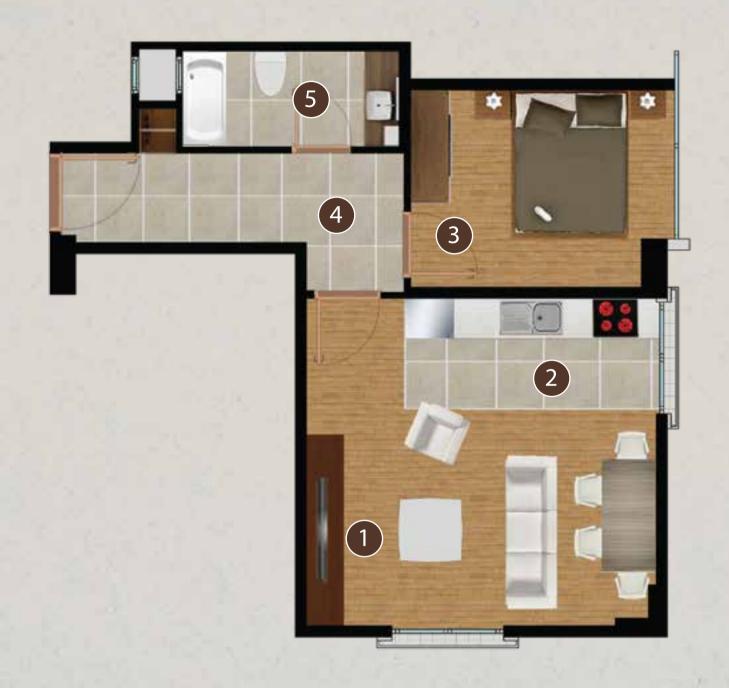

### YAŞAM ALANI

| 1. SALON  | 16,50 m <sup>2</sup> |
|-----------|----------------------|
| 2. MUTFAK | 4,00 m <sup>2</sup>  |
| 3. ODA    | 11,00 m <sup>2</sup> |
| 4. HOL    | 2,80 m <sup>2</sup>  |
| 5. BANYO  | 4,20 m <sup>2</sup>  |