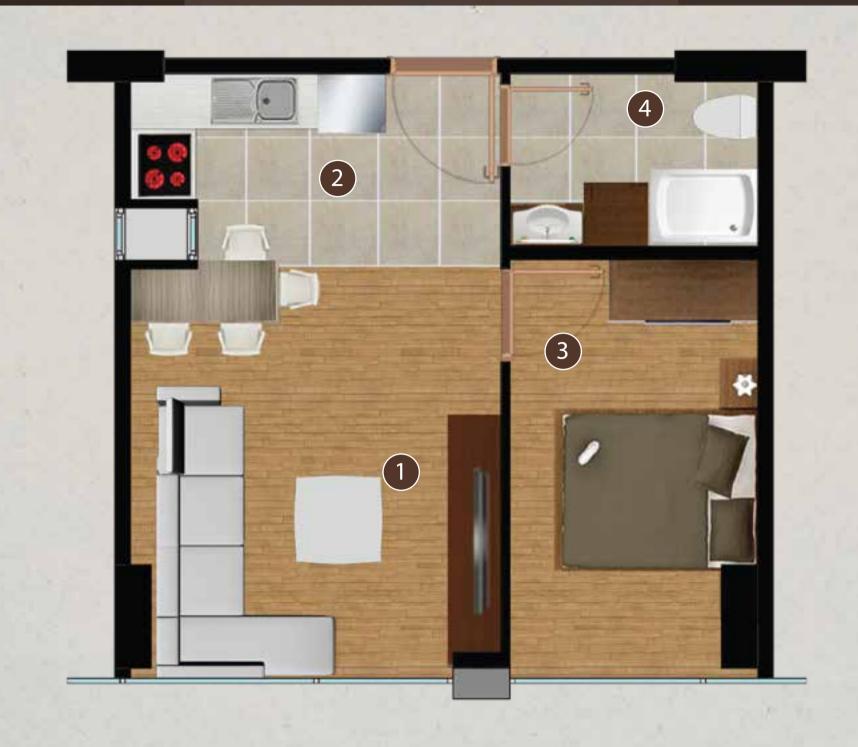

### YAŞAM ALANI

| 1. SALON  | 16,50 m <sup>2</sup> |
|-----------|----------------------|
| 2. MUTFAK | 4,00 m <sup>2</sup>  |
| 3. ODA    | 11,00 m <sup>2</sup> |
| 4. HOL    | 2,80 m <sup>2</sup>  |
| 5. BANYO  | 4,20 m <sup>2</sup>  |