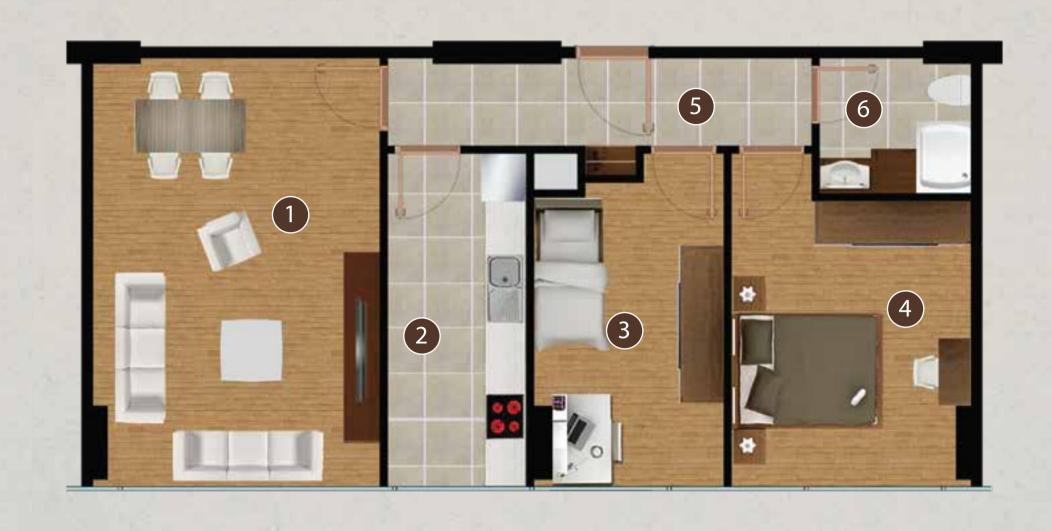

### YAŞAM ALANI

| 1. SALON  | 16,00 m <sup>2</sup> |
|-----------|----------------------|
| 2. MUTFAK | 5,50 m <sup>2</sup>  |
| 3. ODA 1  | 8,00 m <sup>2</sup>  |
| 4. ODA 2  | 12,00 m <sup>2</sup> |
| 5. HOL    | 9,00 m <sup>2</sup>  |
| 6. BANYO  | 3,50 m <sup>2</sup>  |
|           |                      |