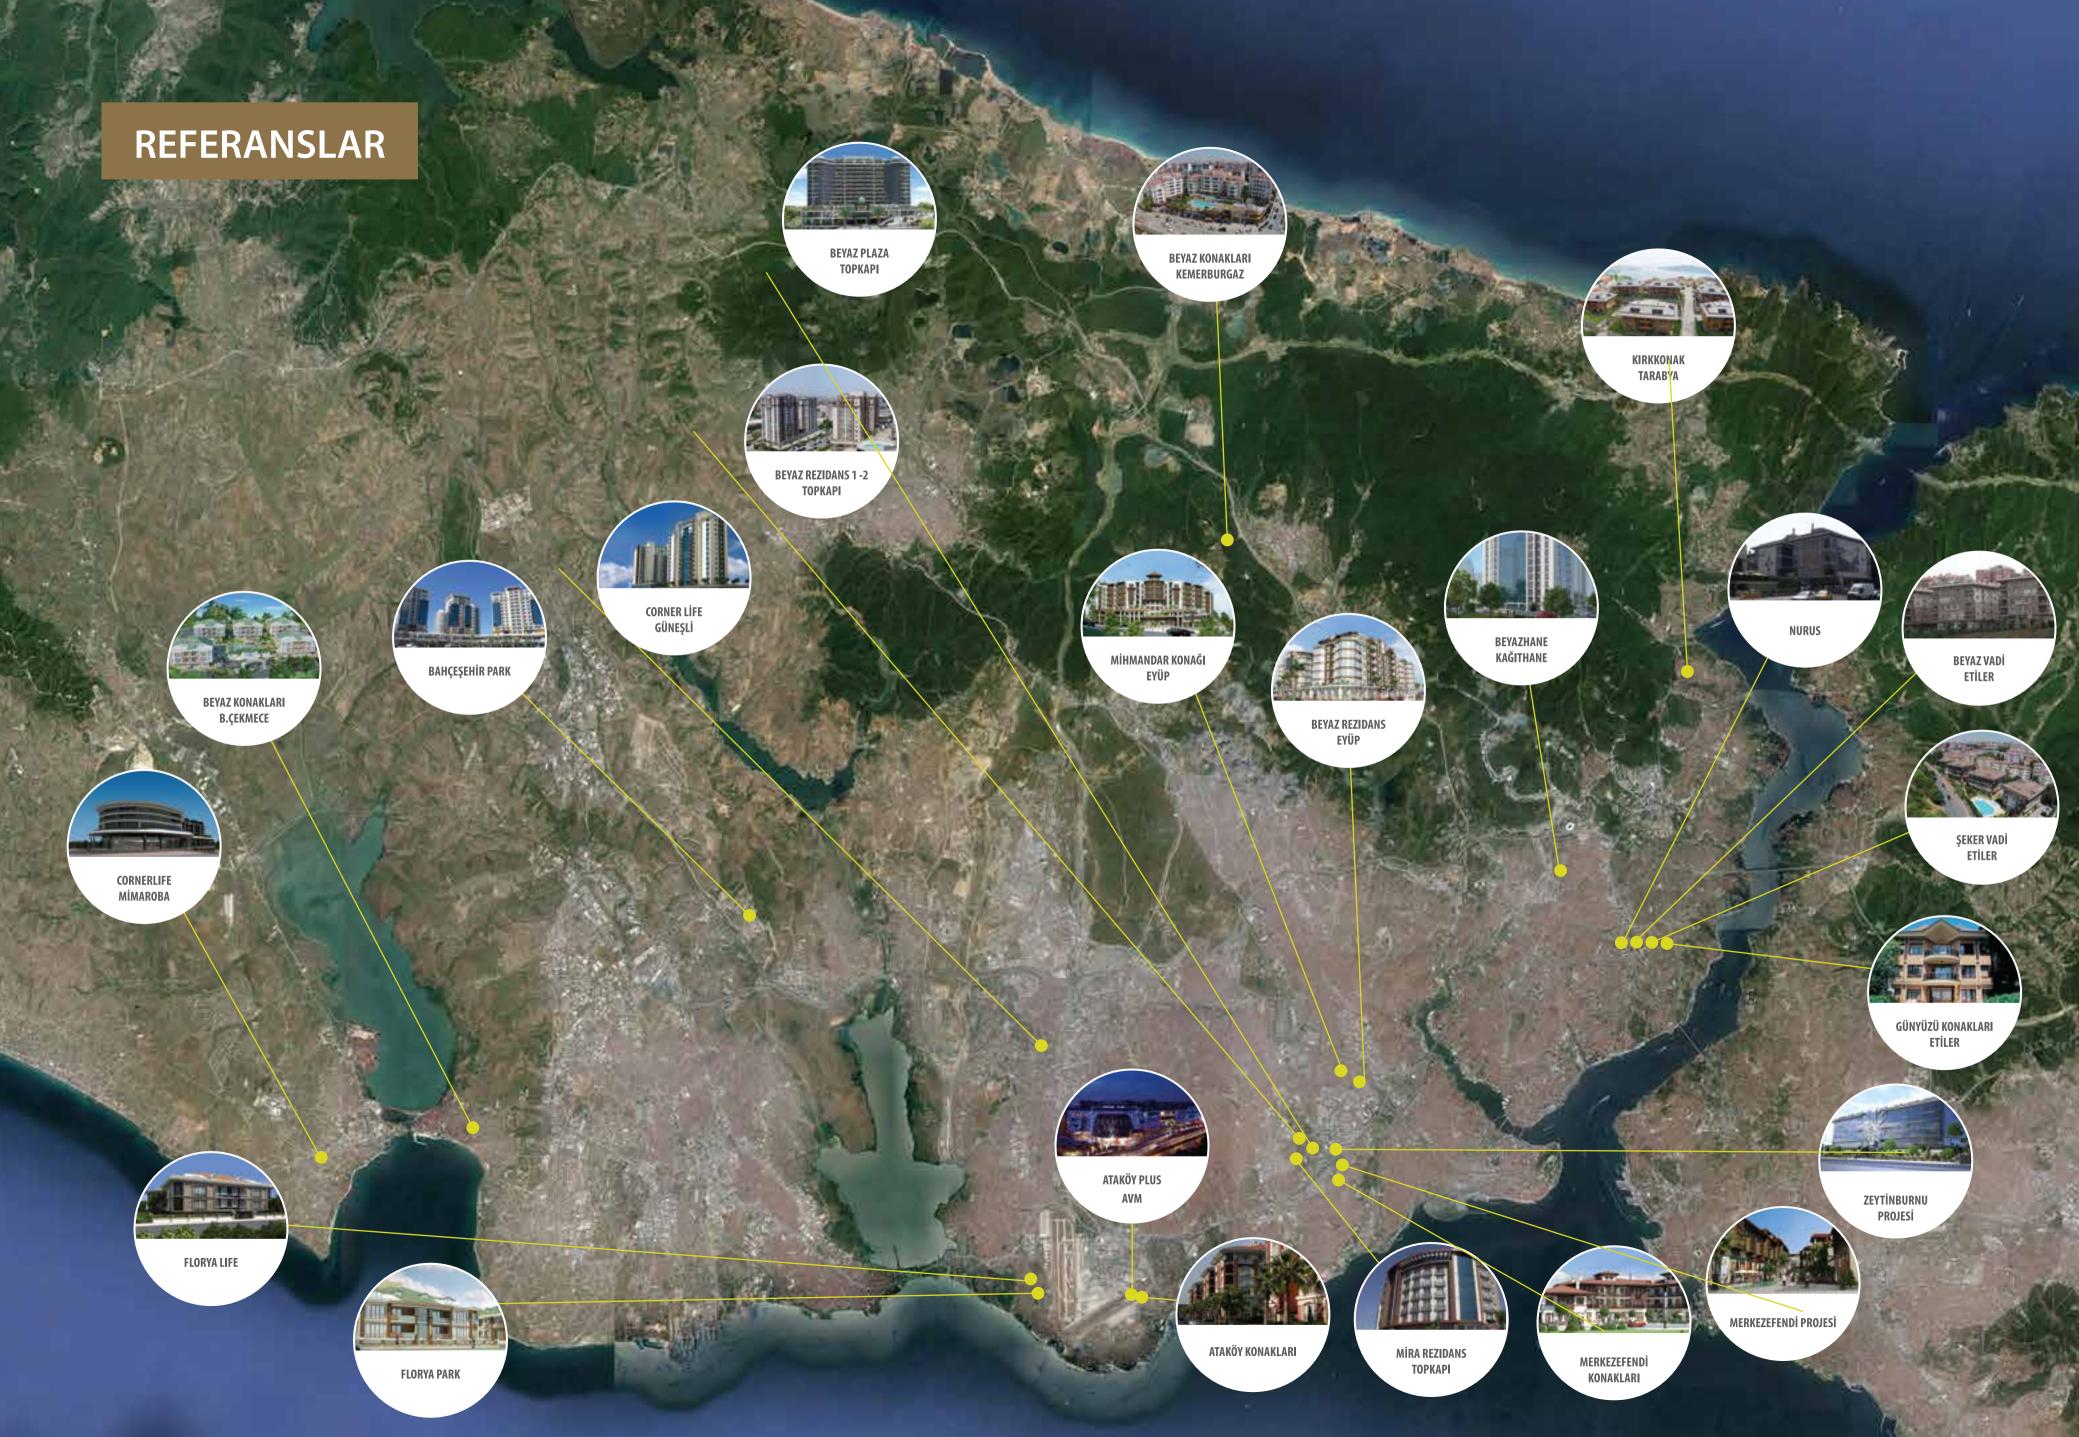

Kağıthane Belediyesi'nin kentsel dönüşüme verdiği destek ile de bu projeler bölgede hız kazanmıştır.

43 yıldır sektöründe öncü firma Beyaz İnşaat, İstanbul'un en eski yerleşim alanlarından biri olan Kağıthane'deki kentsel dönüşüm projesi Beyazhane'yi hayata geçiriyor.