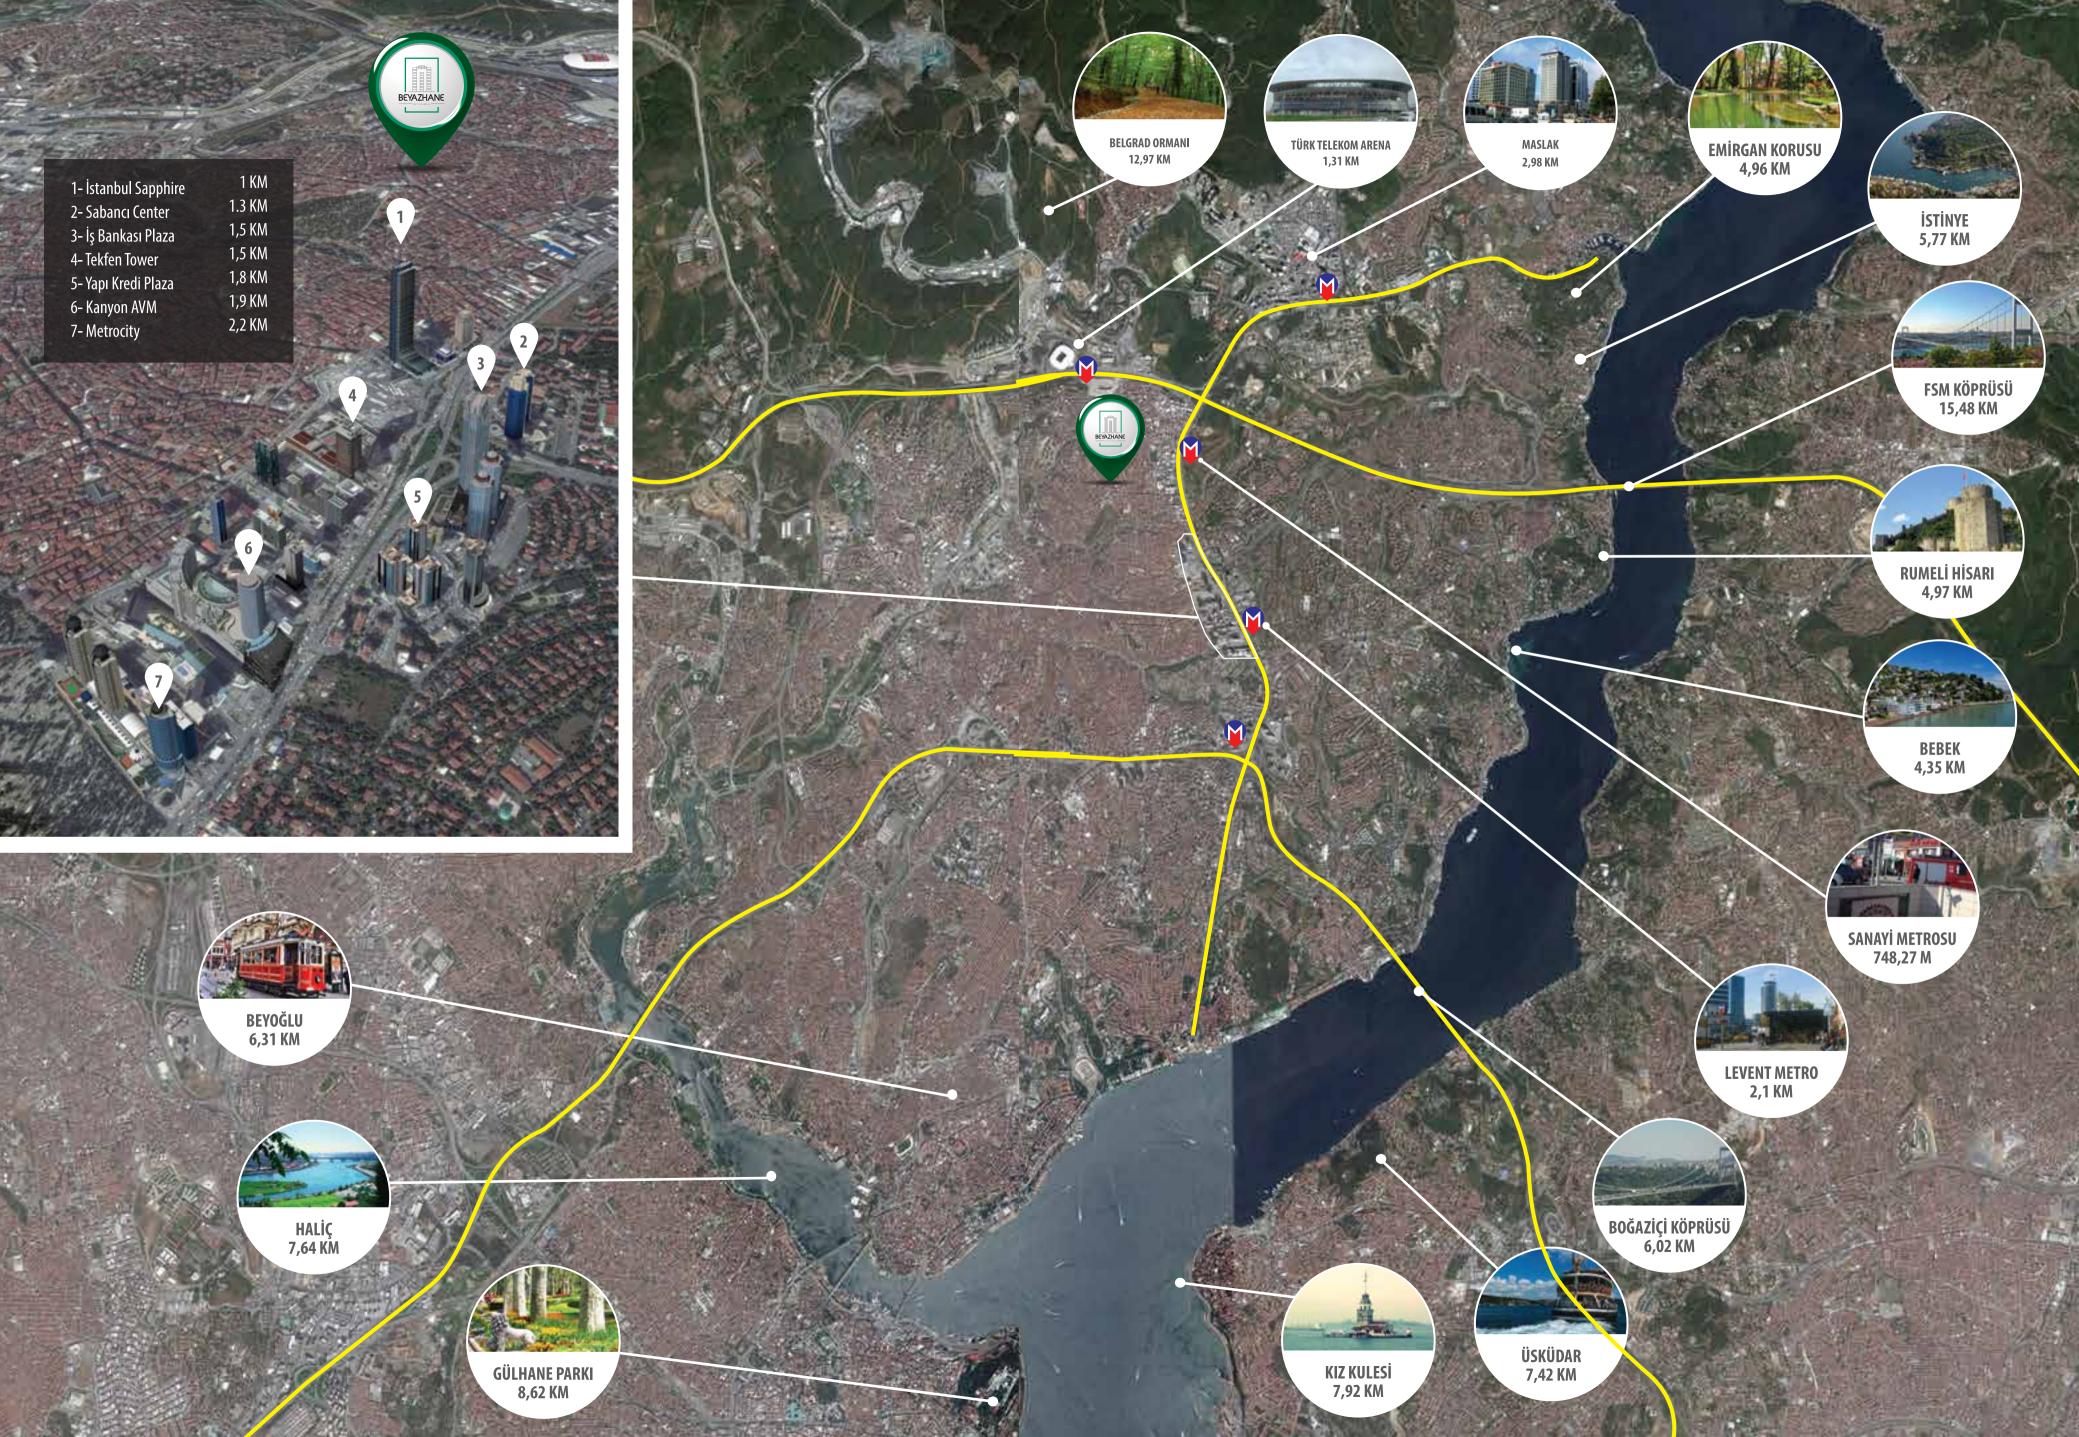

İstanbul'un yeni silikon vadisi ve kentsel dönüşümün merkezi Kağıthane, merkezi konumu, gerek dönüşüm ve diğer emlak projeleri gerekse metro, Kağıthane ve Dolmabahçe tünelleri, 3. köprü ve üç katlı tüp geçit gibi ulaştırma alanında yaşanan gelişmeler sayesinde ön plana çıkmaktadır.

Boğaziçi, Fatih Sultan Mehmet Köprülerine 5 Km, Yeni yapılan 3.Köprüye ise 15 KM uzaktasınız.

#### TÜP GEÇİTLER

Yeni Yapılacak olan 3 Katlı Büyük İstanbul Tüneli Hasdal-Ümraniye Hattı hemen yanı başınızda...

#### ALIŞVERİŞ MERKEZLERİ

Alışveriş keyfiniz için İstanbul Sapphire, Kanyon, Metrocity, Akmerkez ve Zorlu Center sizi bekliyor.

#### iş merkezleri

İstanbul'un en önemli finans merkezleri olan 4.Levent ve Maslak'ın tam ortasında.

Sporseverler için Türk Telekom Arena metro ile sadece 1 durak mesafede.

#### METRO

İstanbul'da bir yere ulaşmanın en rahat yolu metro, yakınınızda sizi bekliyor.